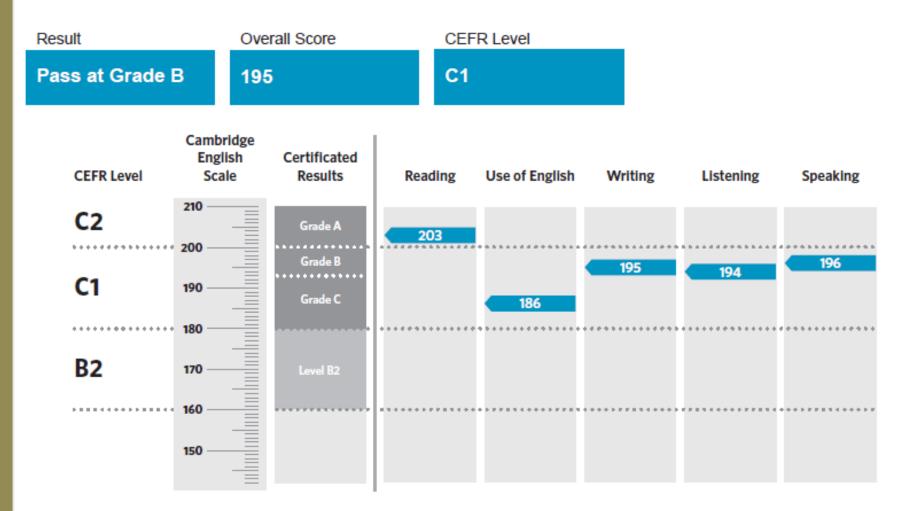

#### **Cambridge English: Advanced example**

| <b>Overall Score</b> | 195 |
|----------------------|-----|
| Reading              | 203 |
| Use of English       | 186 |
| Writing              | 195 |
| Listening            | 194 |
| Speaking             | 196 |

## How does it affect me?

Candidates achieving Grade A (between 200 and 210 on the Cambridge English Scale) receive the Certificate in Advanced English stating that they have demonstrated ability a Level C2. Candidates achieving Grade B or Grade C (between 180 and 199 on the Cambridge English Scale) receive the Certificate in Advanced English at Level C1.

Candidates whose performance is below Level C1, but fails within Level B2 (between 160 and 179 on the Cambridge English Scale), receive a Cambridge English certificate stating that they have demonstrated ability at Level B2.