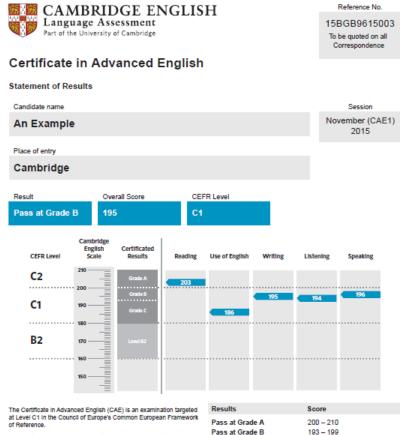

#### **Cambridge English: Advanced example**

| <b>Overall Score</b> | 195 |
|----------------------|-----|
| Reading              | 203 |
| Use of English       | 186 |
| Writing              | 195 |
| Listening            | 194 |
| Speaking             | 196 |

## How does it affect me?

Candidates achieving Grade A (between 200 and 210 on the Cambridge English Scale) receive the Certificate in Advanced English stating that they have demonstrated ability a Level C2. Candidates achieving Grade B or Grade C (between 180 and 199 on the Cambridge English Scale) receive the Certificate in Advanced English at Level C1.

Candidates whose performance is below Level C1, but fails within Level B2 (between 160 and 179 on the Cambridge English Scale), receive a Cambridge English certificate stating that they have demonstrated ability at Level B2.