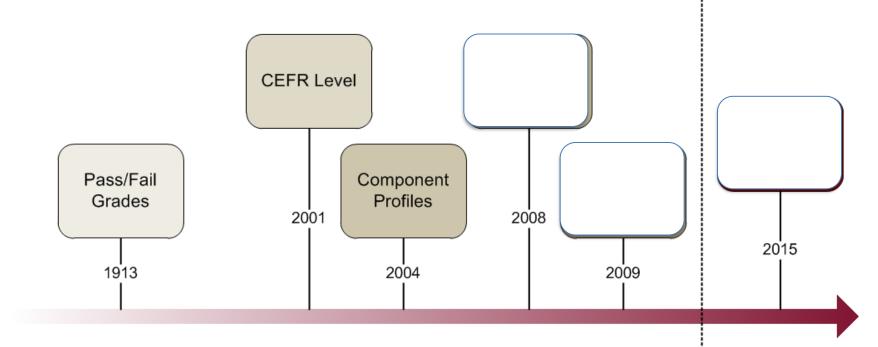

## Introducing the Cambridge English Scale

## Aims

- Introduce the Cambridge English Scale
- Answer your questions about the Cambridge English Scale

• More than just a snapshot

- More than just a snapshot
- Preparing for the exam helps students improve their English

- More than just a snapshot
- Preparing for the exam helps students improve their English
- Tests all four skills

- More than just a snapshot
- Preparing for the exam helps students improve their English
- Tests all four skills
- Designed to be fair to all students

- More than just a snapshot
- Preparing for the exam helps students improve their English
- Tests all four skills
- Designed to be fair to all students
- Available globally