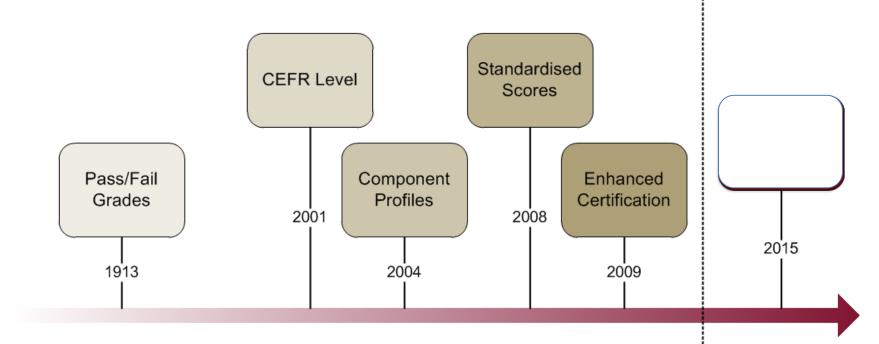

#### • From January 2015 sessions

- Cambridge English: First
- Cambridge English: First for Schools
- Cambridge English: Advanced
- Cambridge English: Proficiency

#### • From August 2015 sessions

- Cambridge English: Key
- Cambridge English: Key for Schools
- Cambridge English: Preliminary
- Cambridge English: Preliminary for Schools

#### From August 2015 sessions

- Cambridge English: Key
- Cambridge English: Key for Schools
- Cambridge English: Preliminary
- Cambridge English: Preliminary for Schools
- From September 2015 sessions
  - Cambridge English: Business Certificates