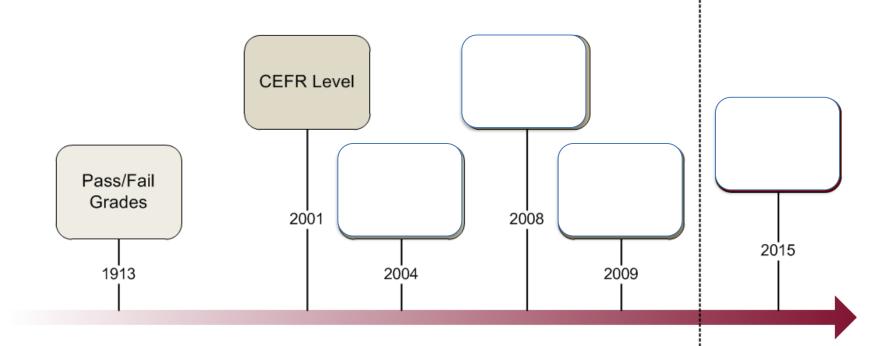

## Introducing the Cambridge English Scale

## Aims

- Introduce the Cambridge English Scale
- Answer your questions about the Cambridge English Scale

• More than just a snapshot

- More than just a snapshot
- Preparing for the exam helps students improve their English

- More than just a snapshot
- Preparing for the exam helps students improve their English
- Tests all four skills

- More than just a snapshot
- Preparing for the exam helps students improve their English
- Tests all four skills
- Designed to be fair to all students

- More than just a snapshot
- Preparing for the exam helps students improve their English
- Tests all four skills
- Designed to be fair to all students
- Available globally