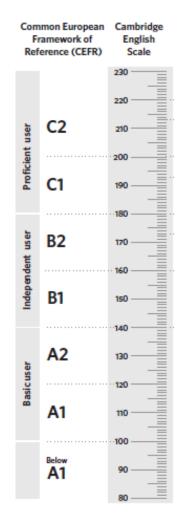

## How does it affect me?

Candidates achieving Grade A (between 200 and 210 on the Cambridge English Scale) receive the Certificate in Advanced English stating that they have demonstrated ability a Level C2. Candidates achieving Grade B or Grade C (between 180 and 199 on the Cambridge English Scale) receive the Certificate in Advanced English at Level C1.

Candidates whose performance is below Level C1, but fails within Level B2 (between 160 and 179 on the Cambridge English Scale), receive a Cambridge English certificate stating that they have demonstrated ability at Level B2.

#### THIS IS NOT A CERTIFICATE

Cambridge English Language Assessment reserves the right to amend the information given before the issue of certificates to successful candidates. Candidates taking the Certificate in Advanced English scoring between 142 and 159 on the Cambridge English Scale do not receive a result, CEFR level or certificate.

180 - 192

160 - 179

Cambridge English Scale scores below 142 are not reported for the Certificate in Advanced English.