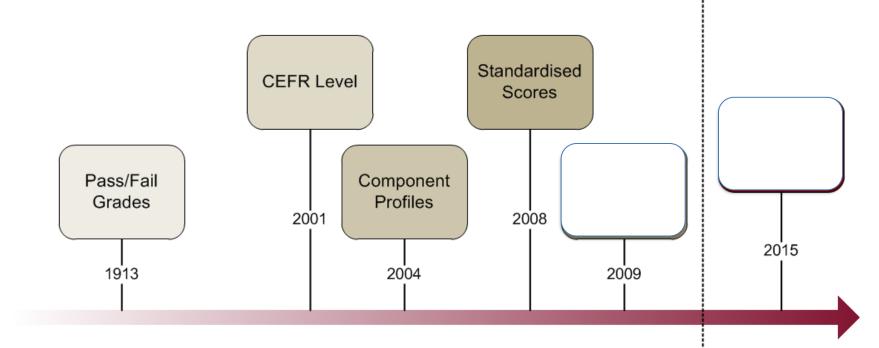

## Introducing the Cambridge English Scale

## Aims

- Introduce the Cambridge English Scale
- Answer your questions about the Cambridge English Scale

• More than just a snapshot

- More than just a snapshot
- Preparing for the exam helps students improve their English

- More than just a snapshot
- Preparing for the exam helps students improve their English
- Tests all four skills

- More than just a snapshot
- Preparing for the exam helps students improve their English
- Tests all four skills
- Designed to be fair to all students

- More than just a snapshot
- Preparing for the exam helps students improve their English
- Tests all four skills
- Designed to be fair to all students
- Available globally