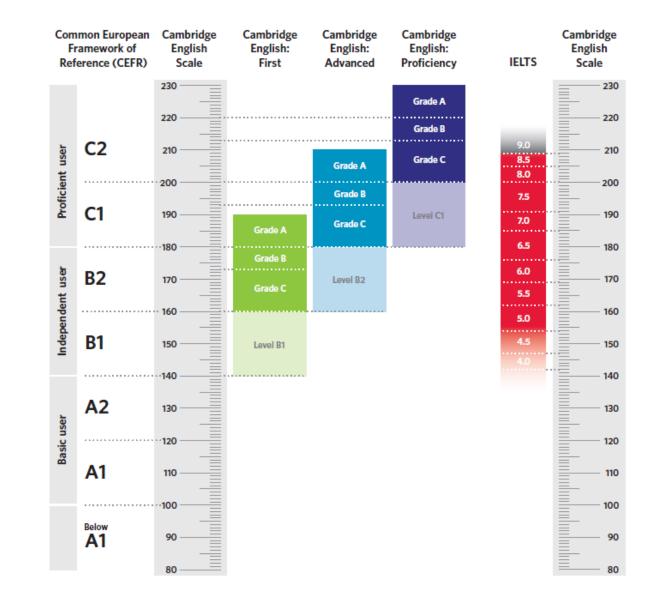

## How does it affect me?

Candidates achieving Grade A (between 200 and 210 on the Cambridge English Scale) receive the Certificate in Advanced English stating that they have demonstrated ability a Level C2. Candidates achieving Grade B or Grade C (between 180 and 199 on the Cambridge English Scale) receive the Certificate in Advanced English at Level C1.

Candidates whose performance is below Level C1, but fails within Level B2 (between 160 and 179 on the Cambridge English Scale), receive a Cambridge English certificate stating that they have demonstrated ability at Level B2.

#### THIS IS NOT A CERTIFICATE

Cambridge English Language Assessment reserves the right to amend the information given before the issue of certificates to successful candidates. Candidates taking the Certificate in Advanced English scoring between 142 and 159 on the Cambridge English Scale do not receive a result, CEFR level or certificate.

180 - 192

160 - 179

Cambridge English Scale scores below 142 are not reported for the Certificate in Advanced English.