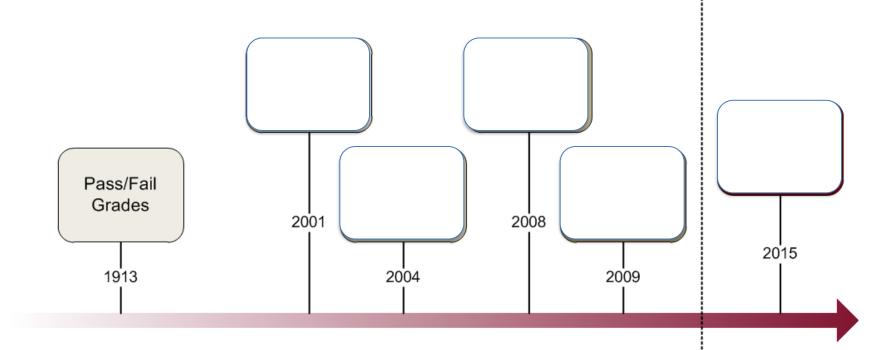

## Introducing the Cambridge English Scale

## Aims

- Introduce the Cambridge English Scale
- Answer your questions about the Cambridge English Scale

• More than just a snapshot

- More than just a snapshot
- Preparing for the exam helps students improve their English

- More than just a snapshot
- Preparing for the exam helps students improve their English
- Tests all four skills

- More than just a snapshot
- Preparing for the exam helps students improve their English
- Tests all four skills
- Designed to be fair to all students

- More than just a snapshot
- Preparing for the exam helps students improve their English
- Tests all four skills
- Designed to be fair to all students
- Available globally