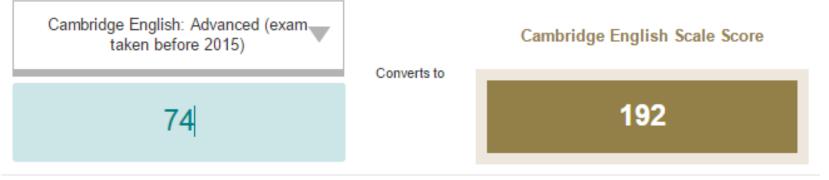

## Cambridge English

\*

• Cambridge English Scale score converter

- Cambridge English Scale score converter
  - IELTS band score
  - CEFR level
  - results from an exam taken before 2015

#### Cambridge English SCALE SCORE CONVERTER

| Convert from | ▼ | Converts to |  |
|--------------|---|-------------|--|
|              |   |             |  |

The Cambridge English Scale is used for reporting results of Cambridge English exams. © UCLES 2014

#### Cambridge English SCALE SCORE CONVERTER

|              | Convert from                                            |                                                               |  |
|--------------|---------------------------------------------------------|---------------------------------------------------------------|--|
|              | IELTS band score                                        | Converts to                                                   |  |
|              | CEFR Level                                              |                                                               |  |
|              | Cambridge English: First (exam taken before 2015)       | reporting results of Cambridge English exams. © UCLES 2014    |  |
| Yı<br>b      | Cambridge English: Advanced (exam<br>taken before 2015) | ore converter on your website, simply copy and paste the code |  |
| taken before | Cambridge English: Proficiency (exam taken before 2015) | geenglish.org/scale-score/tool.min.js"<br>iv>                 |  |
|              | Cambride English Scale score                            |                                                               |  |

### Cambridge English SCALE SCORE CONVERTER

The Cambridge English Scale is used for reporting results of Cambridge English exams. © UCLES 2014