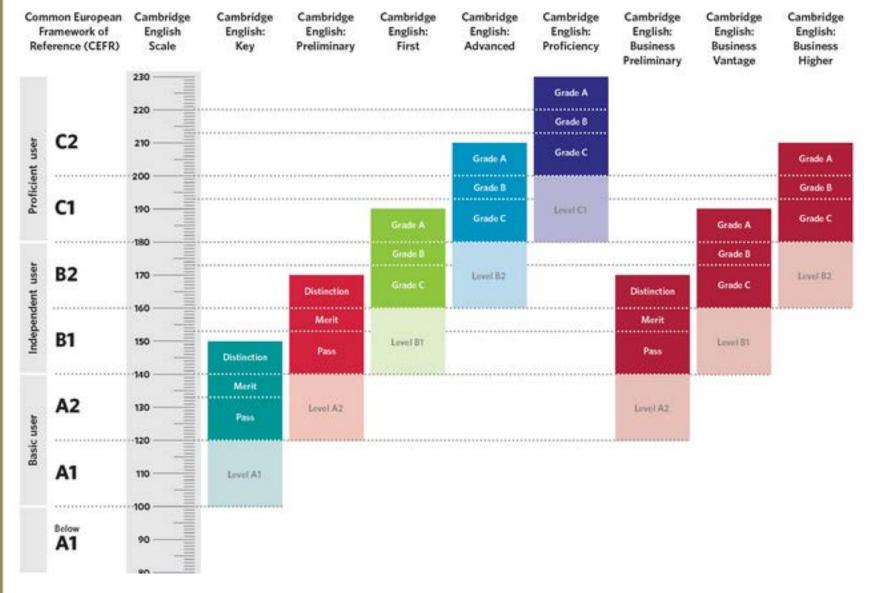

## How does it affect me?

Candidates achieving Grade A (between 200 and 210 on the Cambridge English Scale) receive the Certificate in Advanced English stating that they have demonstrated ability a Level C2. Candidates achieving Grade B or Grade C (between 180 and 199 on the Cambridge English Scale) receive the Certificate in Advanced English at Level C1.

Candidates whose performance is below Level C1, but fails within Level B2 (between 160 and 179 on the Cambridge English Scale), receive a Cambridge English certificate stating that they have demonstrated ability at Level B2.

#### THIS IS NOT A CERTIFICATE

Cambridge English Language Assessment reserves the right to amend the information given before the issue of certificates to successful candidates. Candidates taking the Certificate in Advanced English scoring between 142 and 159 on the Cambridge English Scale do not receive a result, CEFR level or certificate.

180 - 192

160 - 179

Cambridge English Scale scores below 142 are not reported for the Certificate in Advanced English.