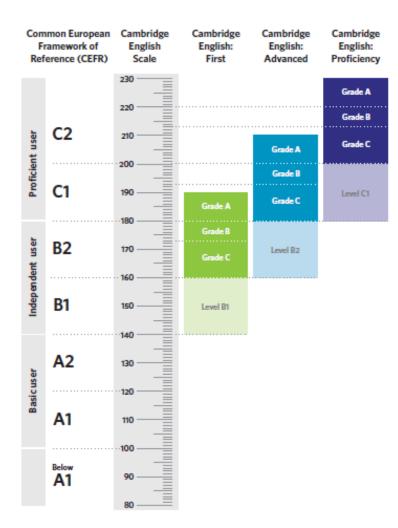

#### **Cambridge English: Advanced example**

| <b>Overall Score</b> | 195 |
|----------------------|-----|
| Reading              | 203 |
| Use of English       | 186 |
| Writing              | 195 |
| Listening            | 194 |
| Speaking             | 196 |

## How does it affect me?

Candidates achieving Grade A (between 200 and 210 on the Cambridge English Scale) receive the Certificate in Advanced English stating that they have demonstrated ability a Level C2. Candidates achieving Grade B or Grade C (between 180 and 199 on the Cambridge English Scale) receive the Certificate in Advanced English at Level C1.

Candidates whose performance is below Level C1, but fails within Level B2 (between 160 and 179 on the Cambridge English Scale), receive a Cambridge English certificate stating that they have demonstrated ability at Level B2.

#### THIS IS NOT A CERTIFICATE

Cambridge English Language Assessment reserves the right to amend the information given before the issue of certificates to successful candidates. Candidates taking the Certificate in Advanced English scoring between 142 and 159 on the Cambridge English Scale do not receive a result, CEFR level or certificate.

180 - 192

160 - 179

Cambridge English Scale scores below 142 are not reported for the Certificate in Advanced English.