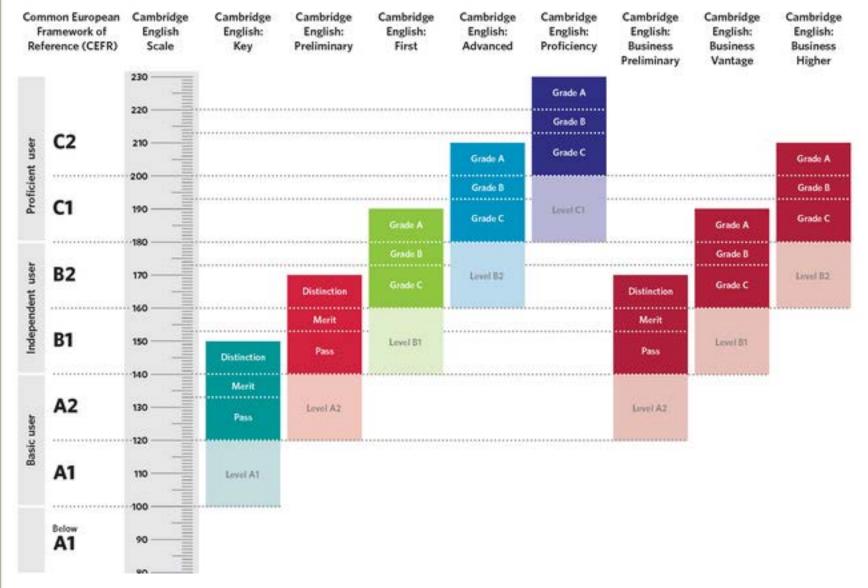

## How does it affect me?

Candidates achieving Grade A (between 200 and 210 on the Cambridge English Scale) receive the Certificate in Advanced English stating that they have demonstrated ability a Level C2. Candidates achieving Grade B or Grade C (between 180 and 199 on the Cambridge English Scale) receive the Certificate in Advanced English at Level C1.

Candidates whose performance is below Level C1, but fails within Level B2 (between 160 and 179 on the Cambridge English Scale), receive a Cambridge English certificate stating that they have demonstrated ability at Level B2.

#### THIS IS NOT A CERTIFICATE

Cambridge English Language Assessment reserves the right to amend the information given before the issue of certificates to successful candidates. Candidates taking the Certificate in Advanced English scoring between 142 and 159 on the Cambridge English Scale do not receive a result, CEFR level or certificate.

180 - 192

160 - 179

Cambridge English Scale scores below 142 are not reported for the Certificate in Advanced English.