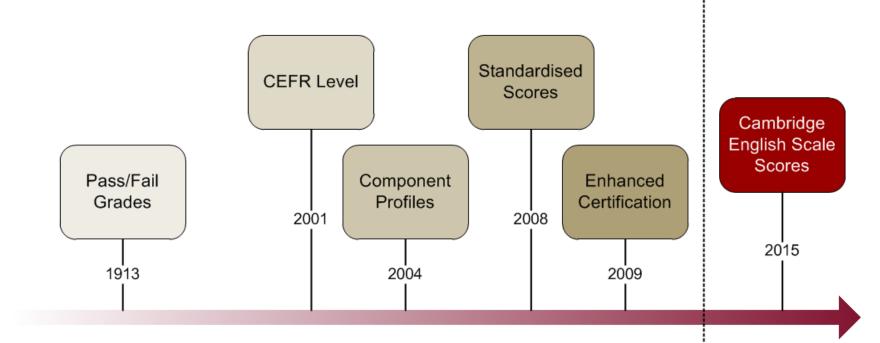

#### • From January 2015 sessions

- Cambridge English: First
- Cambridge English: First for Schools
- Cambridge English: Advanced
- Cambridge English: Proficiency

#### • From August 2015 sessions

- Cambridge English: Key
- Cambridge English: Key for Schools
- Cambridge English: Preliminary
- Cambridge English: Preliminary for Schools

#### From August 2015 sessions

- Cambridge English: Key
- Cambridge English: Key for Schools
- Cambridge English: Preliminary
- Cambridge English: Preliminary for Schools
- From September 2015 sessions
  - Cambridge English: Business Certificates