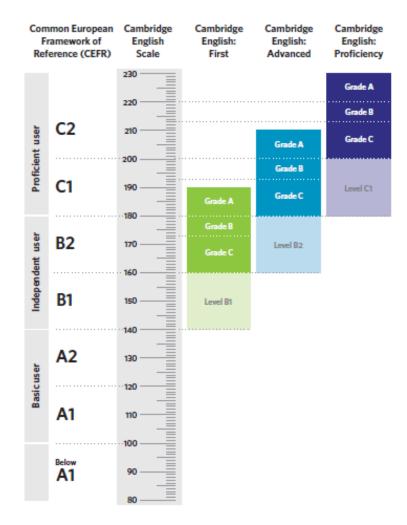

## How does it affect me?

Candidates achieving Grade A (between 200 and 210 on the Cambridge English Scale) receive the Certificate in Advanced English stating that they have demonstrated ability a Level C2. Candidates achieving Grade B or Grade C (between 180 and 199 on the Cambridge English Scale) receive the Certificate in Advanced English at Level C1.

Candidates whose performance is below Level C1, but fails within Level B2 (between 160 and 179 on the Cambridge English Scale), receive a Cambridge English certificate stating that they have demonstrated ability at Level B2.