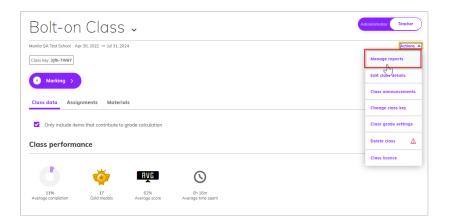

#### How does it work?

• Go to the class page, choose 'Actions', then 'Manage reports'.

Click 'Create report'.

 Choose from six report types and submit your request. The reports will be downloaded as CSV files.