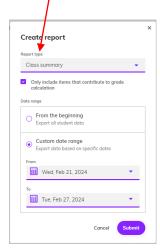

#### How does it work?

• Go to the class page, choose 'Actions', then 'Manage reports'.

Click 'Create report'.

 Choose from six report types and submit your request. The reports will be downloaded as CSV files.