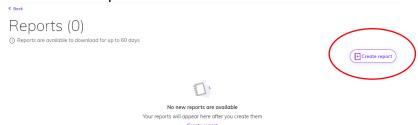

#### How does it work?

• Go to the class page, choose 'Actions', then 'Manage reports'.

Click 'Create report'.

 Choose from six report types and submit your request. The reports will be downloaded as CSV files.

You will receive a Cambridge One notification when the report is ready.

- The reports page will show progress of any reports you've asked for, like this:
  - o 'Preparing' means we're working on it.
  - o 'Download' means your report is available.
  - o 'Failed' means that we haven't been able to generate your report. You can view the details of the errors and remove the report from the list.