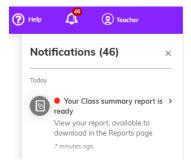

You will receive a Cambridge One notification when the report is ready.

- The reports page will show progress of any reports you've asked for, like this:
  - o 'Preparing' means we're working on it.
  - o 'Download' means your report is available.
  - o 'Failed' means that we haven't been able to generate your report. You can view the details of the errors and remove the report from the list.