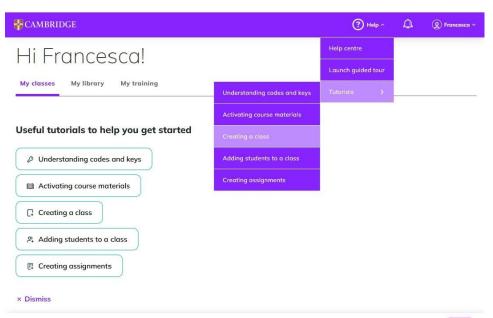

#### What's new?

After creating their account, a new teacher is now presented with five of the most useful tutorials to successfully start their work in Cambridge One. All teachers can access these tutorials, as well as a guided tour of their dashboard, in the extended Help menu (see image below).

#### How it looks

Terms of use Privacy notice Accessibility Our approach Site feedback FAQs